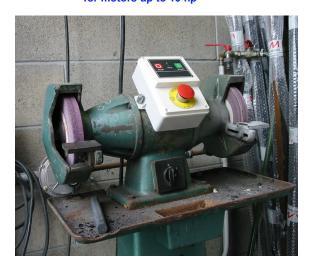

## Electrical run/stop safety control panel with safety micro management possibility installed on the machine

Supplied ready for electrical connection, in waterproof enclosure with membrane control panel and low voltage stop buttons. They are ideal for machine tools such as grinders, drills, saws, cut-off machines, but also for lathes and milling machines. Their function is motor start/stop control via the convenient membrane buttons and emergency stop via the included emergency mushroom button. Included: electrical connection diagram and CE certification.

| Technical features                             | Models            |                    |
|------------------------------------------------|-------------------|--------------------|
| Technical data                                 | APPA3HP           | APPA10HP           |
| For motors up to 1.5 hp 230 volts single-phase | yes               | -                  |
| For motors up to 3 hp<br>400 volts 3 phases    | yes               | -                  |
| For motors up to 10 hp 400 volts 3 phases      | -                 | yes                |
| Low-voltage control panel                      | yes               | yes                |
| Emergency mushroom button                      | yes               | yes                |
| Fuse protection                                | yes               | yes                |
| Mains presence LED                             | yes               | yes                |
| Back-up fuse                                   | yes               | yes                |
| Dimensions:                                    |                   |                    |
| control panel                                  | 170 x 118 h 82 mm | 170 x 118 h 82 mm  |
| electrical box                                 | -                 | 200 x 150 h 150 mm |

Electrical safety control panel for motors up to 3 hp

Electrical safety control panel for motors up to 10 hp

| Item code  | Description                                                    |  |
|------------|----------------------------------------------------------------|--|
| APPA3HPCE  | Electrical safety control panel for motors up to 3 hp          |  |
|            | at 400 volts 3-phase or up to 1.5 hp at 230 volts single-phase |  |
| APPA10HPCE | Electrical safety control panel for motors up to 10 hp         |  |
|            | at 400 volts 3 phases (consisting of control panel and         |  |
|            | electrical box with power contactor)                           |  |