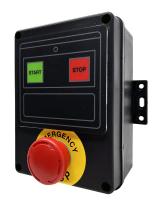

## Electrical run/stop safety control panel with safety micro management possibility installed on the machine

Supplied ready for electrical connection, in waterproof enclosure with membrane control panel and low voltage stop buttons. They are ideal for machine tools such as grinders, drills, saws, cut-off machines, but also for lathes and milling machines. Their function is motor start/stop control via the convenient membrane buttons and emergency stop via the included emergency mushroom button. Included: electrical connection diagram and CE certification.