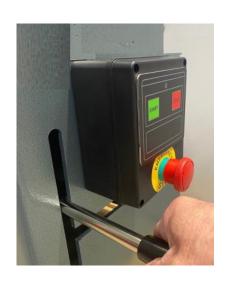

## Electrical run/stop safety control panel with safety micro management possibility installed on the machine

Supplied ready for electrical connection, in waterproof enclosure with membrane control panel and low voltage stop buttons. They are ideal for machine tools such as grinders, drills, saws, cut-off machines, but also for lathes and milling machines. Their function is motor start/stop control via the convenient membrane buttons and emergency stop via the included emergency mushroom button. Included: electrical connection diagram and CE certification.