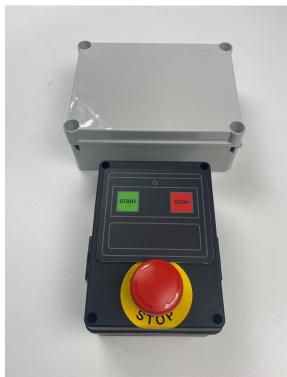

## Electrical run/stop safety control panel with safety micro management possibility installed on the machine

Supplied ready for electrical connection, in waterproof enclosure with membrane control panel and low voltage stop buttons. They are ideal for machine tools such as grinders, drills, saws, cut-off machines, but also for lathes and milling machines. Their function is motor start/stop control via the convenient membrane buttons and emergency stop via the included emergency mushroom button. Included: electrical connection diagram and CE certification.

Electrical safety control panel for motors up to 3 hp

Electrical safety control panel for motors up to 10 hp

| Item code  | Description                                                    |  |
|------------|----------------------------------------------------------------|--|
| APPA3HPCE  | Electrical safety control panel for motors up to 3 hp          |  |
|            | at 400 volts 3-phase or up to 1.5 hp at 230 volts single-phase |  |
| APPA10HPCE | Electrical safety control panel for motors up to 10 hp         |  |
|            | at 400 volts 3 phases (consisting of control panel and         |  |
|            | electrical box with power contactor)                           |  |