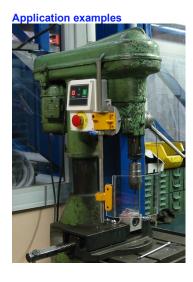

## Electrical run/stop safety control panel with safety micro management possibility installed on the machine

Supplied ready for electrical connection, in waterproof enclosure with membrane control panel and low voltage stop buttons. They are ideal for machine tools such as grinders, drills, saws, cut-off machines, but also for lathes and milling machines. Their function is motor start/stop control via the convenient membrane buttons and emergency stop via the included emergency mushroom button. Included: electrical connection diagram and CE certification.